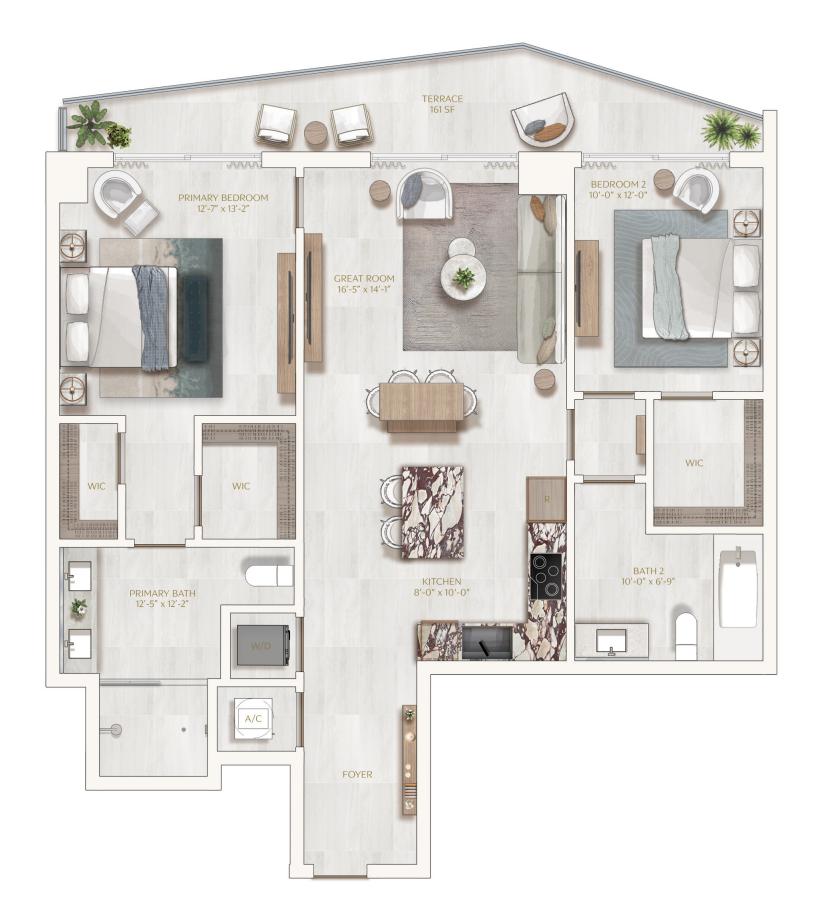

## Residence 02

2 BEDROOMS | 2 BATHROOMS LEVELS 15 TO 42 NORTH EXPOSURE

> INTERIOR 1,286 SF | 119.47 M<sup>2</sup>

TERRACE 161 SF | 14.96 M<sup>2</sup>

TOTAL 1,447 SF | 134.43 M<sup>2</sup>

MIAMI RIVER

SE 5<sup>TH</sup> STREET