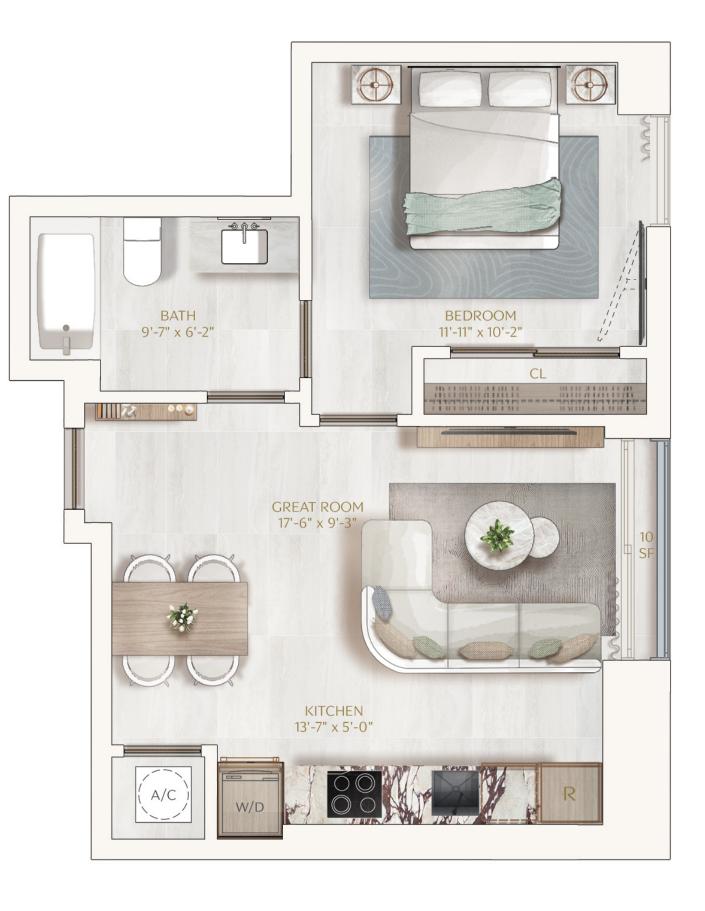

## Residence 15

1 BEDROOM I 1 BATHROOM LEVELS 15 TO 42 EAST EXPOSURE

INTERIOR 551 SQ. FT. | 51.19 SQM

TERRACE 10 SQ. FT. | 0.92 SQM

TOTAL 561 SQ. FT. | 52.11 SQM

MIAMI RIVER

SE 5<sup>TH</sup> STREET

The dimensions stated for this floor plan are approximate because there are various recognized methods for calculating the square footage stated here is calculated from the exterior boundaries of the exterior walls to the centerline of interior demissing walls without deductions for cutouts, curves, or architectural features. This method typically results in quoted calculation method to be relied upon is set forth by 444 BRICKEL TWO, LLC (the "Developer's prospectus which method may result in a quare footage calculation method used here. VICEROY BRANDS, LLC owns the mark and name Viceroy®. The Developer's permitted to use the name and logo of The Related Group® and Viceroy® print Developer's prospectus to learn what is included with Unit purchase and to understand Unit dimensions. 2024 © 444 BRICKEL TWO, LLC with all fights reserved.