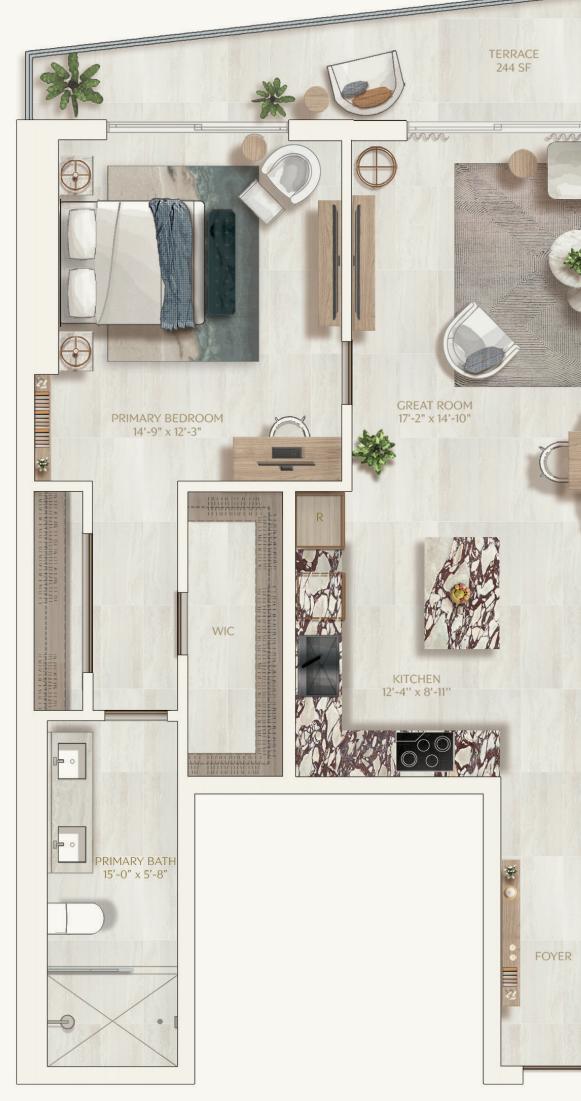

## Penthouse 03

LEVEL 43 NORTH EXPOSURE

3 BEDROOMS 3 BATHROOMS

INTERIOR 1,755 SF | 163.04 M<sup>2</sup>

TERRACE 244 SF | 22.67 M<sup>2</sup>

TOTAL 1,999 SF | 185.71 M<sup>2</sup>