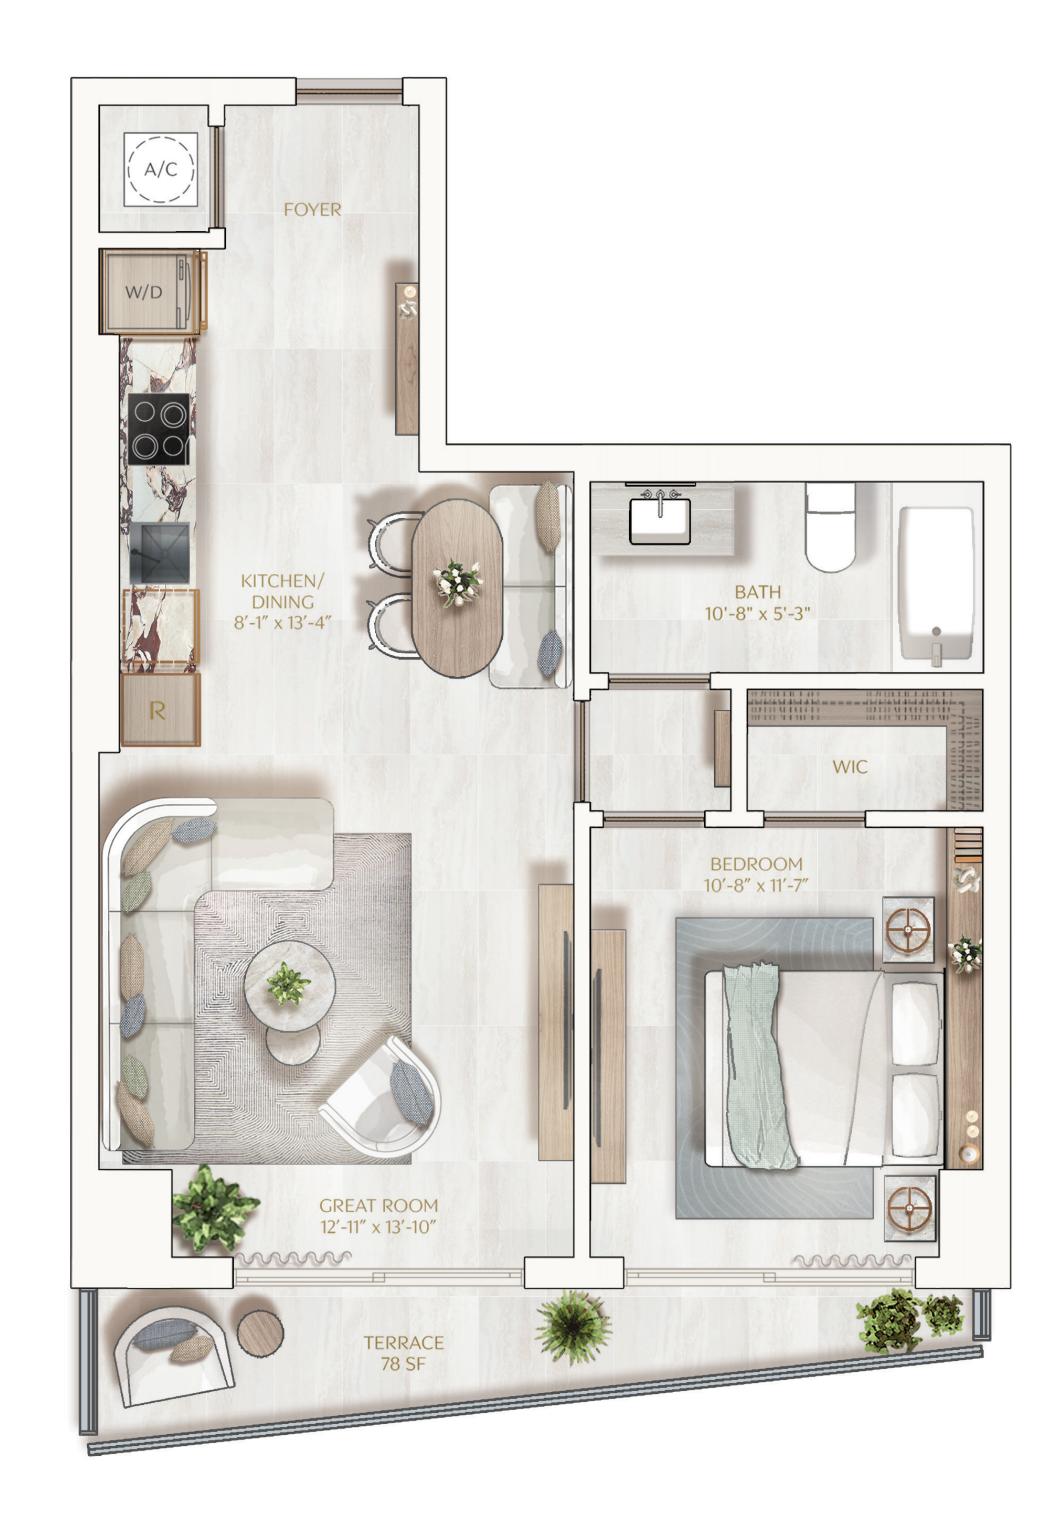

## City Flats Residence 10

LEVELS 2 TO 12 SOUTH EXPOSURE

## 1 BEDROOM

1 BATHROOM

INTERIOR 686 SF | 63.73 M<sup>2</sup>

 TERRACE

 78 SF
 7.25 M<sup>2</sup>

TOTAL 764 SF | 70.98 M<sup>2</sup>