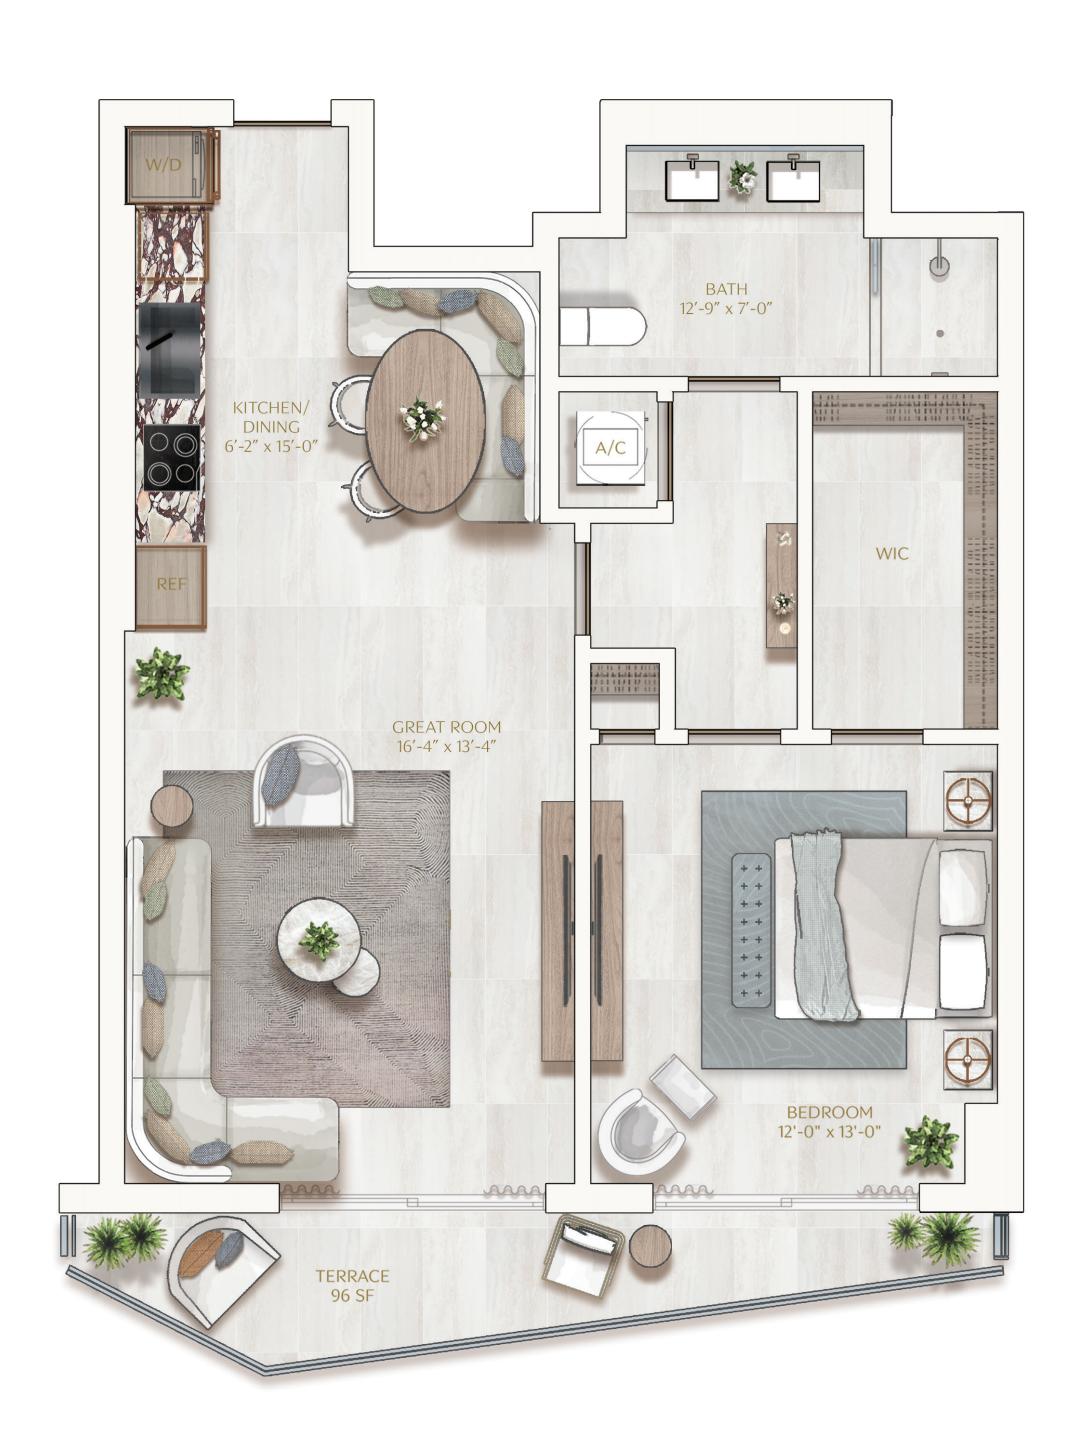

# City Flats Residence 08

LEVELS 2 TO 12 SOUTH EXPOSURE

#### 1 BEDROOM

1 BATHROOM

## INTERIOR

862 SF | 80.08 M<sup>2</sup>

### TERRACE

96 SF | 8.92 M<sup>2</sup>

TOTAL 958 SF | 89 M<sup>2</sup>